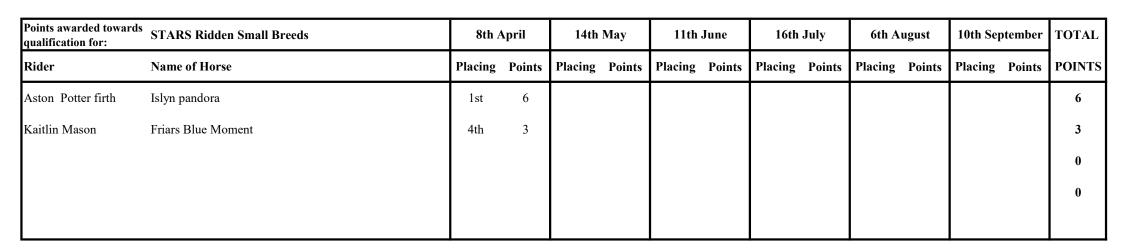

### Class 7 IN-HAND - Mountain & Moorland

Comments: Open to all M&M breed types: Shetland, Dartmoor, Welsh A, B, C & D Exmoor, Fells, Dales, New Forest, Connemara.

Qualifiers for: STARS In-hand Small Breeds

Shetland, Dartmoor, Welsh A&B, Exmoor

STARS In-hand Large Breeds

Fells, Dales, New Forest, Welsh C&D, Connemara

| Points awarded towards<br>qualification for: | STARS In-hand Small Breeds | 8th A   | April  | 14th    | May    | 11th    | June   | 16th    | July   | 6th A   | ugust  | 10th Sej | otember | TOTAL  |
|----------------------------------------------|----------------------------|---------|--------|---------|--------|---------|--------|---------|--------|---------|--------|----------|---------|--------|
| Handler                                      | Name of Horse              | Placing | Points | Placing  | Points  | POINTS |
| Kaitlin Mason                                | Friars Blue Moment         | 3rd     | 4      |         |        |         |        |         |        |         |        |          |         | 4      |
|                                              |                            |         |        |         |        |         |        |         |        |         |        |          |         | 0      |
|                                              |                            |         |        |         |        |         |        |         |        |         |        |          |         | 0      |
|                                              |                            |         |        |         |        |         |        |         |        |         |        |          |         | 0      |
|                                              |                            |         |        |         |        |         |        |         |        |         |        |          |         |        |